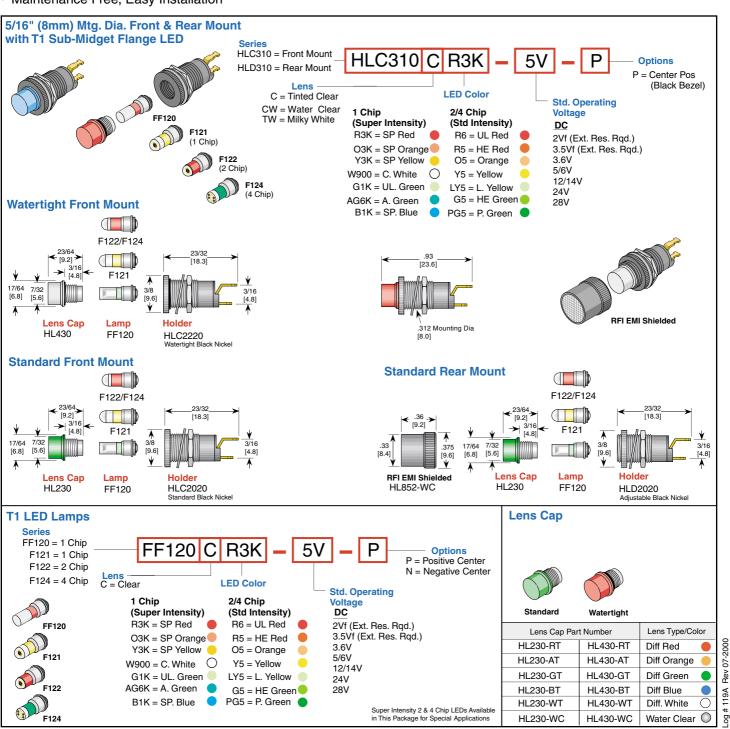

## **Energy Efficient Direct Incandescent Replacement**

## 5/16" Relampable Panel LED Lamps

## **Features**

- Panel Mounting Diameter 5/16 in. (8.0mm)
- Long Life 100,000+ hrs (10 years)
- Solid-State, High Shock/Vibration Resistant
- Maintenance Free, Easy Installation
- Low Power Consumption, High Intensity
- Major Power Savings
- Major Reduction in Heat Generation
- Built-in Current Limiting Resistor

## **Options**

- Special Voltages
- Sunlight Visible Super Bright or High Efficiency LEDs
- Bi-Colors, Tri-Colors, RGB, IR
- Flashing / Blinking

Phone: (800) 579-4875 or (310) 534-1505 Fax: (310) 534-1424